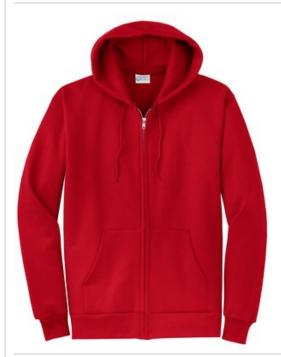

# Core Fleece Full-Zip Hooded Sweatshirt. PC78ZH

A versatile full-zip hooded sweatshirt in our core weight.

- 7.8-ounce, 50/50 cotton/poly fleece
- Air jet yarn for a soft, pill-resistant finish
- Self-fabric hood lining
- Dyed-to-match drawcords
- YKK metal zipper
- Front pockets