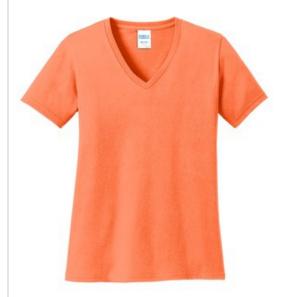

# Port & Company<sup>®</sup> Ladies Core Cotton V-Neck Tee. LPC54V

A v-neck gives our budget-friendly tee an up-todate style.

- 5.4-ounce, 100% cotton
- 50/50 cotton/poly (Neons, Dark Heather Grey)
- 90/10 cotton/poly (Athletic Heather)
- 98/2 cotton/poly (Ash)
- Side seamed with a contoured body for a feminine fit

Due to the nature of 50/50 cotton/polyester neon fabrics, special care must be taken throughout the printing process.

Please note: This product is transitioning from heat transfer labels to tear-away labels. Your order may contain a combination of both labels.