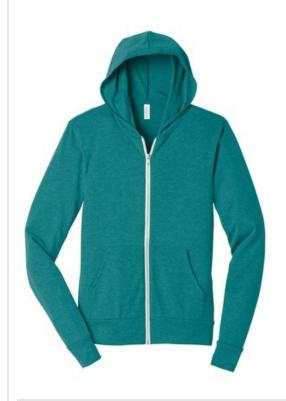

# BELLA+CANVAS® Unisex Triblend Full-Zip Lightweight Hoodie. BC3939

- 1x1 smooth ribbed fabric uniquely engineered with a flat surface ideal for screen printing
- Retail fit
- Tear-away label
- No drawstrings
- Side seamed
- 5.6-ounce, 50/25/25 poly/Airlume combed and ring spun cotton/rayon, 32 singles