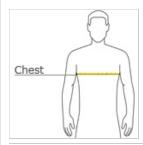

#### **HOW TO MEASURE**

# CHEST WIDTH

Measure under the arm and around the fullest part of the chest with arms down, keeping tape horizontal.

## **SIZE CHART**

|       | XS    | S     | М     | L     | XL    | 2XL   |
|-------|-------|-------|-------|-------|-------|-------|
| Chest | 31-34 | 34-37 | 38-41 | 42-45 | 46-49 | 50-53 |